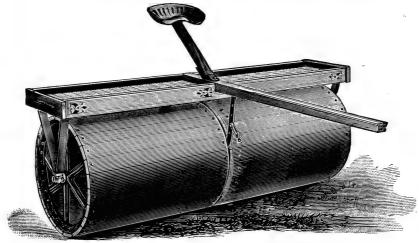

cription here, they are made in Double Action, that is double sets of gangs, (see cut). Regular Double Lever Cutaway, and Double Lever Solid Disc, and in many sizes, the sizes most suitable for this section are:-



Double Action, 16 in. Disc,

\$32.10 With extension head, \$34.60.

Double Lever Cutaway, Double Lever Solid Disc.

23.00 22.00

#### SPRING TOOTH HARROWS



The Osborne was the first Lever Spring Tooth Harrow placed on the market and it stands well in the front rank today.

Price, 9 Tooth, One Horse, \$10.00

17.00 " 15 Tooth, 18.00 17 Tooth.

16 Tooth, Combination Harrow and

Leveler, 18.00

#### THE OTSEGO LEVER SPRING TOOTH HARROW

This is one of the best of the Spring Tooth Harrows.

Price, 15 tooth, complete, \$15.00.

17 tooth, complete, \$10.09.

## LEADER LAND ROLLER



It is 8 feet long, about 30 inches in diameter, perfectly balanced, no weight on horses' necks. The staves are 2-inch white oak.

PRICE - - -

#### SPECIAL WOOD STAVE LAND ROLLER

Length 8 ft., díam. 39 in., - \$40.00

#### STEEL FIELD ROLLER

The drum of this roller is steel instead of wood; it is 24 inches in diameter, has removable dust-proof boxes, and it is a good one.

Price—3 Section, 7 ft., - \$32.00



# THE EMPIRE GRAIN AND FERTILIZER DRILL

\$22,00

This Drill sows Grain, Grass Seed and Fertilizer perfectly. It has a positive force feed, will not break the grain, is light draft, is not complicated, evenly balanced, rests lightly on the horses' necks and is fully warranted.

Price of 10 Tube Drill, - \$86.00

#### THOMPSON'S WHEELBARROW GRASS SEEDER



Bows any kind of Grass Se